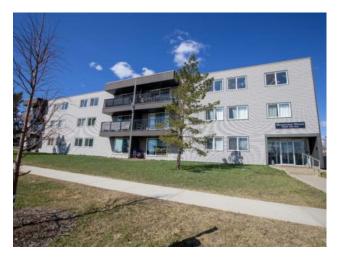

## 101, 9260 108 Avenue Grande Prairie, Alberta

MLS # A2212725

\$89,900

| Division: | Mountview                          |        |                   |
|-----------|------------------------------------|--------|-------------------|
| Туре:     | Residential/Low Rise (2-4 stories) |        |                   |
| Style:    | Apartment-Multi Level Unit         |        |                   |
| Size:     | 789 sq.ft.                         | Age:   | 1973 (52 yrs old) |
| Beds:     | 2                                  | Baths: | 1                 |
| Garage:   | Off Street, Parking Pad            |        |                   |
| Lot Size: | -                                  |        |                   |
| Lot Feat: | -                                  |        |                   |
|           |                                    |        |                   |

Features: Laminate Counters, See Remarks

Inclusions: N/A

Whether you are looking for your first place, downsizing or a savvy investor, this cozy, affordable condo may be the perfect fit. Two spacious bedrooms and a bathroom with tiled shower. A functional living room, galley style kitchen and separate dining space as well as in suite laundry. You won't ever have to go through the main building for this main floor unit with patio door access. The front concrete patio is south facing to enjoy the sun. The condos exterior has newer siding, windows and patio doors. Condo fees are \$423 and include heat, water, sewer, garbage, maintenance and parking!