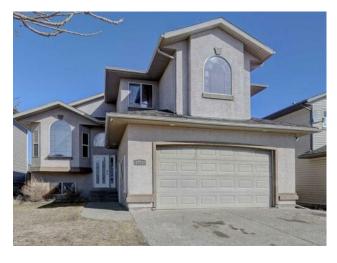

## 11054 67 Avenue **Grande Prairie, Alberta**

MLS # A2208963

\$469,900

| Division: | O'Brien Lake           |        |                   |  |  |
|-----------|------------------------|--------|-------------------|--|--|
| Type:     | Residential/House      |        |                   |  |  |
| Style:    | Modified Bi-Level      |        |                   |  |  |
| Size:     | 1,495 sq.ft.           | Age:   | 2005 (20 yrs old) |  |  |
| Beds:     | 5                      | Baths: | 3                 |  |  |
| Garage:   | Double Garage Attached |        |                   |  |  |
| Lot Size: | 0.15 Acre              |        |                   |  |  |
| Lot Feat: | Rectangular Lot        |        |                   |  |  |

community with parks and trails nearby, this home is a must-see!

Inclusions:

Welcome to this spacious 5-bedroom, 3 full bath modified bi-level home located in the desirable O'Brien Lake neighborhood. This beautifully maintained property features an open-concept layout, vaulted ceilings, and plenty of natural light throughout. The highlight is the awesome master suite—complete with a private bath, walk-in closet, and a relaxing retreat feel. With two generous living areas, a large kitchen, and a fully finished lower level, there's room for everyone to spread out and enjoy. Nestled in a family-friendly