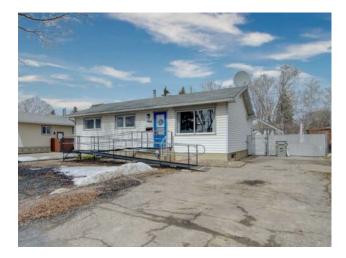

## 9622 111 Avenue Grande Prairie, Alberta

## MLS # A2208739

## \$224,900

| Division: | Mountview                                                |        |                   |  |  |
|-----------|----------------------------------------------------------|--------|-------------------|--|--|
| Туре:     | Residential/Hou                                          | use    |                   |  |  |
| Style:    | Bungalow                                                 |        |                   |  |  |
| Size:     | 1,074 sq.ft.                                             | Age:   | 1965 (60 yrs old) |  |  |
| Beds:     | 3                                                        | Baths: | 2                 |  |  |
| Garage:   | Driveway, Off Street                                     |        |                   |  |  |
| Lot Size: | 0.15 Acre                                                |        |                   |  |  |
| Lot Feat: | Interior Lot, Landscaped, Lawn, Private, Rectangular Lot |        |                   |  |  |

Inclusions: N/A

Nestled just North of St. Clement Catholic School on a spacious, mature lot with trees and raised flower beds sits this 3 bedroom, 2 full bathroom bungalow with over 1,000sq.ft of developed living space. Walking in you are greeted by the main living room which flows into the kitchen area, complete with a walk-in pantry and leading down the hallway to all bedrooms + the tastefully updated full 4pc bathroom. The full basement has a finished 3pc bathroom w/ shower and laundry, along with 2 alarmed sump pumps and a wide open space ready for your future development! Enjoy the peaceful neighbourhood of Mountview with parks, playgrounds and frequent visits from deer + bunnies, call your REALTOR® of choice and book your tour today!