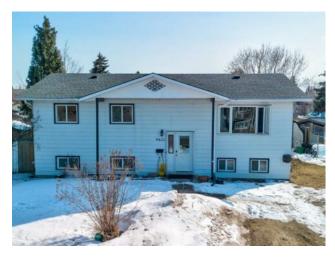

## 9421 81 Avenue **Grande Prairie, Alberta**

MLS # A2207244

\$310,000

| Division: | Patterson Place   |        |                   |  |  |
|-----------|-------------------|--------|-------------------|--|--|
| Type:     | Residential/House |        |                   |  |  |
| Style:    | Bi-Level          |        |                   |  |  |
| Size:     | 1,134 sq.ft.      | Age:   | 1979 (46 yrs old) |  |  |
| Beds:     | 5                 | Baths: | 2 full / 1 half   |  |  |
| Garage:   | Off Street        |        |                   |  |  |
| Lot Size: | 0.04 Acre         |        |                   |  |  |
| Lot Feat: | Back Lane         |        |                   |  |  |

Features: See Remarks

Inclusions: N/A

There is SO much potential with this large family home on a quiet street in Mature Patterson. The colonial curb appeal and huge private yard are the just a couple of the major perks of this home. The main floor has a great layout with an oversized living room and dining area and practical kitchen. Bedrooms, updated bathroom and a sweet powder room make up this main floor. The basement offers 2 more bedrooms, a family room, a third bathroom, laundry room and mechanical room. Outside, be surw sure to appreciate the huge deck as well as a large mature yard with many raised flower and garden boxes and fruit trees. The oversized shed/workshop offers a great space for storing items or working on projects and there's lots of parking for vehicles and toys. Many big ticket items have been completed since 2018, such as: new shingles, furnace, hot water on demand, upgraded electrical. With a bit of love this amazing home can be restored to your forever family home to love and enjoy for many years to come.