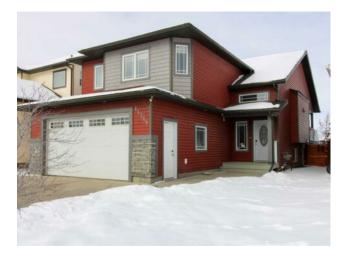

## 11318 105A Avenue Grande Prairie, Alberta

## MLS # A2203563

## \$465,000

| Division: | Westgate                                                         |        |                   |  |  |  |
|-----------|------------------------------------------------------------------|--------|-------------------|--|--|--|
| Туре:     | Residential/House                                                |        |                   |  |  |  |
| Style:    | Modified Bi-Level                                                |        |                   |  |  |  |
| Size:     | 1,303 sq.ft.                                                     | Age:   | 2013 (12 yrs old) |  |  |  |
| Beds:     | 4                                                                | Baths: | 3                 |  |  |  |
| Garage:   | Double Garage Attached                                           |        |                   |  |  |  |
| Lot Size: | 0.10 Acre                                                        |        |                   |  |  |  |
| Lot Feat: | Backs on to Park/Green Space, City Lot, Landscaped, No Neighbour |        |                   |  |  |  |

Inclusions: A/C, garage heater, tv mounting bracket, window coverings

NO REAR NEIGHBOURS AND BACKS ON TO A PARK! Located in Westgate you will find this lovely fully developed 4 bedroom 3 bathroom home. The kitchen has white cabinetry, tile backsplash, corner panty & vaulted ceiling. The door off the dining area leads to the deck which is partially covered. The deck overlooks the park & playground. Hardwood flooring in the kitchen, living room & primary bedroom. The bedrooms on the main floor have very high vaulted ceilings and carpet flooring A full bathroom completes the main floor. Upper level is the spacious primary suite with lots of windows, walk in closet and ensuite. The lower lever has a large family room with good natural light, 1 bedroom, full bathroom, laundry area and lots of storage. This house also has central air conditioning, on demand hot water, heated garage with shelving and a gas line to the deck. This is a very desirable home.