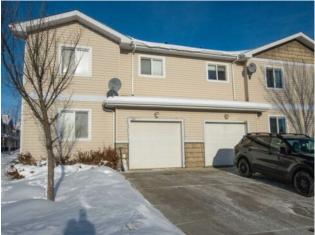

## \$219,900

| Division: | Crystal Landing        |        |                   |
|-----------|------------------------|--------|-------------------|
| Туре:     | Residential/Four Plex  |        |                   |
| Style:    | 2 Storey               |        |                   |
| Size:     | 955 sq.ft.             | Age:   | 2007 (18 yrs old) |
| Beds:     | 2                      | Baths: | 2                 |
| Garage:   | Single Garage Attached |        |                   |
| Lot Size: |                        |        |                   |
| Lot Feat: | Landscaped             |        |                   |
|           | Water:                 | -      |                   |
|           | Sewer:                 | -      |                   |
|           | Condo Fee:             | \$ 363 |                   |
|           | LLD:                   | -      |                   |
|           | Zoning:                | RM     |                   |
|           | Utilities:             | -      |                   |

Inclusions: Refrigerator, Stove, Dishwasher, Washer, Dryer, Garage Door Opener & Controls

Are you a first-time homebuyer or investor looking for the perfect property? This charming 2-bedroom, 2-bathroom townhouse is an excellent opportunity! Featuring a single attached garage, this end unit only shares 1 common wall offering both convenience and functionality. With a well-designed layout, spacious living areas, it's ideal for comfortable living or as a smart investment. One bedroom and full bathroom, plus laundry complete the main floor. Heading upstairs you will find the kitchen, dining area as well as living room. Enjoy the secondary bedroom and another full bathroom. Located in Crystal Landing close to shopping, dining, and transportation, this property combines affordability with great potential. Condo fees include snow removal, water & garbage services. Don't miss out—schedule your showing today!