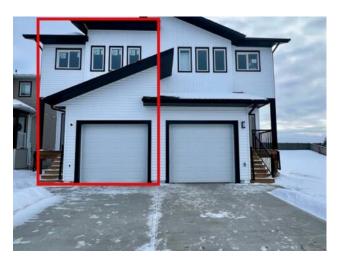

Features: Breakfast Bar, Closet Organizers, Double Vanity, High Ceilings, Kitchen Island, Open Floorplan, Pantry, Recessed Lighting, Soaking Tub, Tankless Hot Water, Walk-In Closet(s)

Inclusions: N/A

Welcome to this QUALITY-CRAFTED HALF-DUPLEX by Mystic Homes. The "Rheal" floor plan offers a perfect blend of contemporary design, exceptional craftsmanship and thoughtful features. Situated in a prime location with NO REAR NEIGHBORS, this home hosts 3 spacious bedrooms and 2.5 bathrooms, providing ample space for families and professionals alike. Key features include ICF Foundation & Shared Duplex Wall: Enjoy peace and quiet with an ICF FOUNDATION THAT SPANS THE ENTIRE SHARED WALL ALL THE WAY UP TO THE TRUSSES. This ensures 100% soundproofing, energy efficiency, better fire resistance and enhanced long-term structural integrity. Premium Vinyl Plank Flooring: Throughout the home, you'll find LIFETIME-WARRANTIED VINYL PLANK FLOORING, offering durability and easy maintenance. Functional Entryway: The main floor hosts a spacious entry with a live edge shelf feature wall, bench, and hooks—a stylish and functional touch with additional coat closet. Lower Level Mudroom & Half Bath: Enter through the lower level mudroom from the garage, and enjoy the privacy of a tucked-away half bath—perfect for guests or a quick refresh without disturbing the main living space. Expansive Main Floor: The main floor features an open-concept layout, offering a seamless flow between the living, dining, and kitchen areas. Gourmet Kitchen: The kitchen is a chef's dream with modern finishes, a stylish backsplash, an island with eat-up bar seating, and pantry for additional storage.Upstairs: Luxurious Primary Suite: Your personal retreat includes a double sink vanity, a shower/tub combo, and a massive bright walk-in closet, perfect for relaxation and storage. Upstairs Laundry: No need to trek to the basement with a conveniently located upstairs laundry room. Spacious Bedrooms: Two additional spare