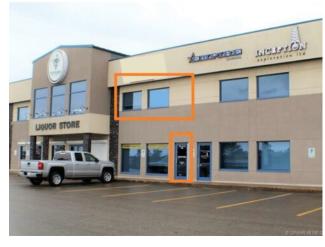

## 202, 8716 108 Street Grande Prairie, Alberta

Heating:
Floors:
Roof:
Exterior:
Water:

Sewer:

Inclusions:

**Public** 

Sewer

None

MLS # A2194270

## \$1,400 per month

Richmond Industrial Park

| Type:       | Office              |
|-------------|---------------------|
| Bus. Type:  | Professional/Office |
| Sale/Lease: | For Lease           |
| Bldg. Name: | -                   |
| Bus. Name:  | -                   |
| Size:       | 1,220 sq.ft.        |
| Zoning:     | IB                  |
|             | Addl. Cost:         |
|             | Based on Year: -    |
|             | Utilities: -        |
|             | Parking:            |
|             |                     |
|             | Lot Size: -         |

Well-kept office space in the busy Richmond Centre just off Highway 40 on the edge of the Richmond Industrial Park, Shared with many local thriving businesses such as Vintage Wine & Spirits, A-1 Licence & Registry, Cedar Gems Tobacconist and many other well now establishments. This clean, air-conditioned office space has three good-sized offices, a large boardroom, a storage area, and a washroom. This is in a high-traffic location with excellent parking and incredible exposure. Total Rent is \$1400/month + GST and includes all utilities (The only additional fee is for monthly garbage removal and sidewalk snow removal).