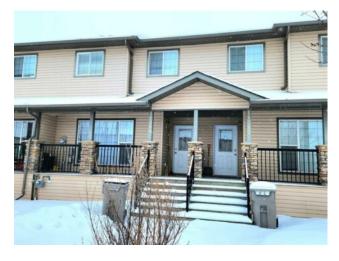

## 11215 Pinnacle Drive Grande Prairie, Alberta

MLS # A2192581

\$259,900

| Division: | Pinnacle Ridge    |        |                   |  |
|-----------|-------------------|--------|-------------------|--|
| Type:     | Residential/Other |        |                   |  |
| Style:    | 2 Storey          |        |                   |  |
| Size:     | 1,146 sq.ft.      | Age:   | 2007 (18 yrs old) |  |
| Beds:     | 2                 | Baths: | 2 full / 1 half   |  |
| Garage:   | Parking Pad       |        |                   |  |
| Lot Size: | 0.05 Acre         |        |                   |  |
| Lot Feat: | Back Lane         |        |                   |  |

Features: See Remarks

Inclusions: na

step.

This Town house in Pinnacle Ridge has incredible curb appeal. There are two very large bedrooms upstairs, both with full ensuites - TWO MASTER BEDROOMS. One bedroom has a walk in closest and the other bedroom has two separate closets. The main floor has the living room with corner gas fireplace, kitchen and a half bath. The basement is undeveloped. Convenient Bus stop right out your front