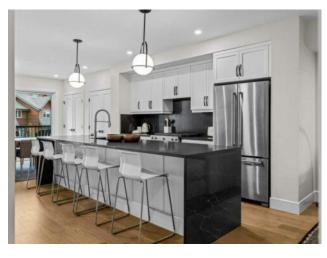

Division

Inclusions: n/a

n/a

Across the bridge from Main Street, this stunning 3bedroom townhome is only steps away from the Bow River, walking and biking paths and all the perks Downtown Canmore has to offer. One of the many standout features of this property is the rare walkout backyard. Lush greenspace creates a peaceful and private retreat even in the middle of town! The open-concept design boasts chic modern finishes including a show-stopping waterfall island, floor to ceiling windows, large pantry, and 5-burner gas range. The stone-faced gas fireplace adds warmth & style to the living area with 2 decks to choose from. Soak up the sun on the south-facing view deck or unwind in the privacy of the back deck with breathtaking mountain views. Upstairs find 2 bedrooms, each with a private ensuite while the 3rd bedroom is found on the entry level - perfect for friends and family who like a little extra privacy! Additional features include a tandem double car garage, air conditioning, and plenty of storage options. Don't miss out on this incredible opportunity to live in this sought-after location!!