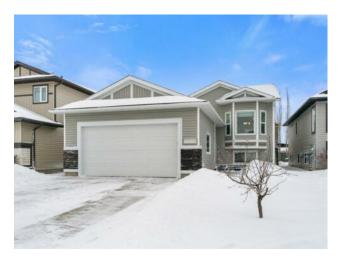

## 8106 112 Street **Grande Prairie, Alberta**

MLS # A2188633

\$424,900

| Division: | Westpointe             |        |                   |  |  |
|-----------|------------------------|--------|-------------------|--|--|
| Type:     | Residential/House      |        |                   |  |  |
| Style:    | Bi-Level               |        |                   |  |  |
| Size:     | 1,201 sq.ft.           | Age:   | 2012 (13 yrs old) |  |  |
| Beds:     | 4                      | Baths: | 3                 |  |  |
| Garage:   | Double Garage Attached |        |                   |  |  |
| Lot Size: | 0.12 Acre              |        |                   |  |  |
| Lot Feat: | City Lot               |        |                   |  |  |

Features: **High Ceilings** 

Inclusions: N/A

Welcome to this beautiful home in the amazing community Westpointe. This warm and inviting home features four bedrooms and three full bathrooms with a wide open kitchen living room space, 12 foot ceilings, and excellent master bedroom with en suite and walk-in closet and a beautifully landscaped backyard. The basement is partially finished with a large bedroom and huge bathroom as well as a big open space to do so much more. The 22X25 finished garage is the icing on the cake to stay warm and dry! This home is on a quiet cul-de-sac with amazing long-term owner, neighbors, and walking distance to great schools and parks! This west end location is minutes from shopping and minutes from the Grand Prairie Eastlink centre. This is a perfect home for a growing family or first time homebuyer. Hurry this location goes fast in Grand Prairie! Contact your favourite real estate professional for a showing.