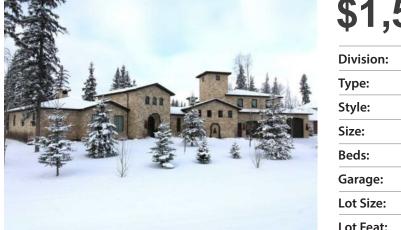

Inspired by the old-world charm of Tuscany, this modified bungalow home is one of a kind. This home sits on a quiet one-acre lot and is located in the peaceful neighborhood of Taylor Estates only minutes from Grande Prairie. Country living with all the benefits of living in the city. Mature trees and a fully landscaped yard offer a park-like setting. A private walking trail, playground, garden, firepit, covered patio, and lots of outdoor seating make this yard great for entertaining. Distressed wood and chiselled stone are used throughout the exterior as well as the interior of the home, bringing the outside in. The home is very light and bright with many windows to enjoy the beautiful outdoor views. High-efficiency building materials like spray foam insulation and in-floor heating make for maximum comfort. With over 3900 sq/ft of livable space, wheelchair-friendly access, 4 bedrooms, 2 1/2 baths, built-in speakers throughout, a heated 6-car garage and so much more. Intricate details and authentic materials encapsulate a timeless European feel in this cozy family home. BRAND NEW CENTRAL A/C INSTALLED IN AUGUST 2024!