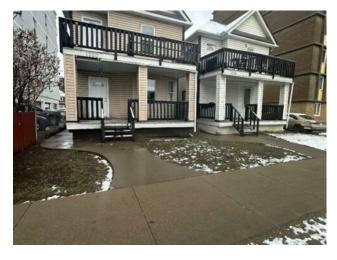

## 1220 14 Avenue SW Calgary, Alberta

MLS # A2185035

\$2,900,000

| Division: | Beltline                |        |                    |  |  |
|-----------|-------------------------|--------|--------------------|--|--|
| Type:     | Residential/House       |        |                    |  |  |
| Style:    | 2 Storey                |        |                    |  |  |
| Size:     | 1,539 sq.ft.            | Age:   | 1909 (116 yrs old) |  |  |
| Beds:     | 1                       | Baths: | 1                  |  |  |
| Garage:   | Off Street, Parking Pad |        |                    |  |  |
| Lot Size: | 0.08 Acre               |        |                    |  |  |
| Lot Feat: | See Remarks             |        |                    |  |  |
|           |                         |        |                    |  |  |

Inclusions: none

This property must be sold together with the adjoining lot 1218 14th Ave SW. Zoning is CC-MH, a fantastic investment opportunity for the right buyer. Larger inner city downtown lot, please do not enter the premises or without the listing agent or owner present.