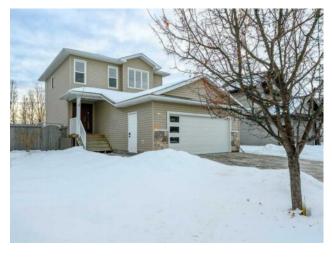

## 11105 60 Avenue **Grande Prairie, Alberta**

MLS # A2181939

\$479,000

| Division: | O'Brien Lake                                                             |        |                   |  |  |  |  |
|-----------|--------------------------------------------------------------------------|--------|-------------------|--|--|--|--|
| Type:     | Residential/House                                                        |        |                   |  |  |  |  |
| Style:    | 2 Storey                                                                 |        |                   |  |  |  |  |
| Size:     | 1,450 sq.ft.                                                             | Age:   | 2010 (15 yrs old) |  |  |  |  |
| Beds:     | 4                                                                        | Baths: | 3 full / 1 half   |  |  |  |  |
| Garage:   | Concrete Driveway, Double Garage Attached, RV Access/Parking             |        |                   |  |  |  |  |
| Lot Size: | 0.01 Acre                                                                |        |                   |  |  |  |  |
| Lot Feat: | Backs on to Park/Green Space, Fruit Trees/Shrub(s), No Neighbours Behind |        |                   |  |  |  |  |

Inclusions:

N/A

Discover the perfect blend of comfort & convenience for this lovely property located in the highly sought after O'Brien Lake neighborhood. This 2 Storey fully finished home has tons of thoughtfully developed space throughout & is on a large beautifully landscaped lot with NO REAR NEIGHBORS. Another highly desirable amazing feature is the generous RV Parking area available - 12 Ft wide and 44 Ft in length (super hard to find). This home offers 3 bedrooms on the top floor - a master suite that has a 4pc. ensuite bathroom with a window & walk in closet; two additional bedrooms on the upper level - one with a walk in closet & the other bedroom has wall to wall closets with built in shelving. There is a 4 pc. bathroom on the upper level. The main floor has a very spacious front tiled entrance with an attractive and functional front door with opening sidelite feature (perfect for moving large furniture & appliances) & leads into the living room with a wall of windows to enjoy the lovely backyard, a built in electric fireplace with fan & built in shelving/TV area. The kitchen has walnut colored maple cabinetry, beautiful granite counters & "almost" new high end stainless appliances; also an organized pantry area. There is a 2 pc. guest bathroom on the main floor with granite counters to match those in the kitchen. The basement is fully developed with nice large windows & offers an nice compact office space, a bedroom, 3 pc. bathroom & good size family room. The laundry area is located in the utility room. The outdoor space here is AMAZING! Very peaceful with trees & covered gazebo area. The backyard has stamped concrete firepit area & walkway at the side of the house once you open the gate. There are so many clean designated storage areas for all your tools & gardening. Tons of perennials here - black currants, raspberries, flowers. Notable Features: new high efficiency hot water tank,