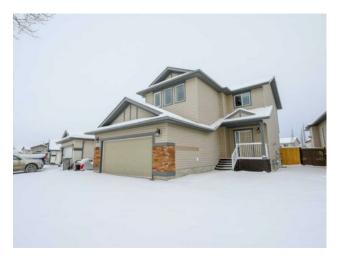

## 8545 102a Avenue Grande Prairie, Alberta

MLS # A2180735

\$419,900

| Division: | Crystal Heights                       |        |                   |  |  |
|-----------|---------------------------------------|--------|-------------------|--|--|
| Type:     | Residential/House                     |        |                   |  |  |
| Style:    | 2 Storey                              |        |                   |  |  |
| Size:     | 1,769 sq.ft.                          | Age:   | 2008 (16 yrs old) |  |  |
| Beds:     | 3                                     | Baths: | 2 full / 1 half   |  |  |
| Garage:   | Double Garage Attached, Heated Garage |        |                   |  |  |
| Lot Size: | 0.01 Acre                             |        |                   |  |  |
| Lot Feat: | Rectangular Lo                        | t      |                   |  |  |

Features: Breakfast Bar, Built-in Features, Kitchen Island, Laminate Counters, Open Floorplan, Pantry, Vinyl Windows, Walk-In Closet(s)

Inclusions: none

1700 sqft 2 Story home with a bonus room featuring 3 bed 2.5 bath and the whole house has been professionally painted and there is NO CARPET! The master bedroom is 15'x12', has an extra large walk in closet and a larger ensuite with double sinks and a 5' walk in shower. Upstairs you will find 2 more roomy bedrooms and a full 4 piece bathroom and a 15'x15' bonus living room. The main level features an island kitchen with a pantry and open concept layout throughout the main living room and kitchen. The main floor also has a 1/2 bath main floor laundry. The basement is partially finished with framing and boarding fora bedroom, bathroom and recroom. The 21'x25' finished heated double garage is painted and the garage heater is brand new. Ther Brand new fence in the back yard was replaced this last year.