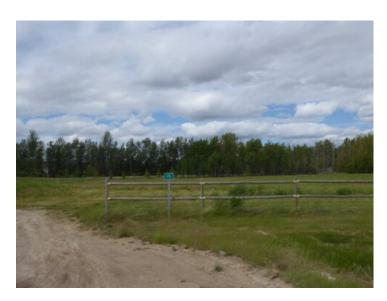

Lot 15 in Bears Paw. Come build your dream acreage on this fenced 2.6 acre parcel that is located on pavement just 5 minutes east of GP on 68th ave. Located close to the banks of Bear Creek this lot has everything you could ask for in an acreage! With access to fantastic quad trails and walking/hiking trails along Bear creek. Bears Paw covenants were specifically designed to attract a community minded group of individuals with common goals. To live in an un-congested area, with spacious lots to raise a family within a natural setting. Attract similar people in age and family dynamics to create a community minded group. Have access to Green Space and the Bear Creek wooded areas. A smaller number of lots enables residents to really know their neighbors. Have consistency in home styles and workmanship, protecting value. This is a great area to build your dream home !