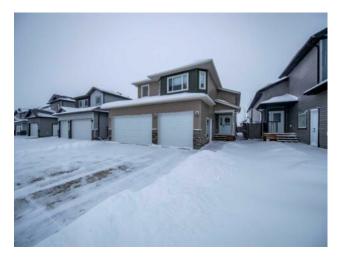

## 10234 127 Avenue E Grande Prairie, Alberta

MLS # A2180418

\$549,900

| Division: | Northridge             |        |                  |  |
|-----------|------------------------|--------|------------------|--|
| Type:     | Residential/House      |        |                  |  |
| Style:    | Modified Bi-Level      |        |                  |  |
| Size:     | 1,596 sq.ft.           | Age:   | 2018 (6 yrs old) |  |
| Beds:     | 4                      | Baths: | 3                |  |
| Garage:   | Triple Garage Attached |        |                  |  |
| Lot Size: | 0.12 Acre              |        |                  |  |
| Lot Feat: | See Remarks            |        |                  |  |

Features: See Remarks

Inclusions: fridge, stove, dishwasher, washer, dryer, otr microwave, all window coverings, shed, garage heater

Beautiful turn key home in Northridge. This 2018 build is in mint condition featuring a main level with a large kitchen, complimented by a nice dining room and living room. The main level also has 2 good sized bedrooms and a full bathroom. Above the garage there is a large bedroom complimented by a nice en-suite and closet. The basement is fully finished with a bedroom, storage room, laundry room and 2 living spaces. The back yard is finished and has a nice deck and a shed. Other nice features that the property has is the nice driveway, large entry, it faces a park, nice appliances and it is in absolute mint condition.