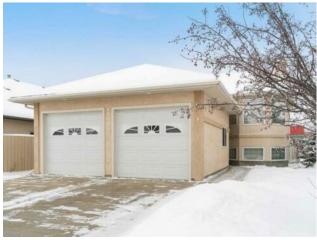

Inclusions: Fridge, Stove, Dishwasher, Washer, Dryer, Window Coverings, Harage Heater, GDO & Remotes

Immaculate 4-Bedroom Bi-Level in Sought-After Royal Oaks Welcome to this beautifully maintained 1,138 sq ft bi-level home, perfectly situated in the highly desired neighborhood of Royal Oaks on Grande Prairie's northwest side. With its thoughtful layout, modern amenities, and exceptional outdoor space, this property is a perfect fit for families or those who love to entertain. Interior Features Upper Level: 2 spacious bedrooms 1 large 4-piece bathroom A bright, open-concept kitchen featuring stainless steel appliances and solid wood cabinets Generous living and dining areas designed for comfortable living Lower Level: 2 additional bedrooms A 3-piece bathroom A cozy family room with a wood-burning fireplace, perfect for relaxing evenings Cold storage room for added convenience Exterior Highlights Garage: Double attached garage with forced-air heater Hot and cold water taps, 220 amp power, and floor drains for easy cleaning and functionality Yard: Landscaped backyard with lush grass, a patio stone area for entertaining, and low-maintenance vinyl fencing Large driveway with exposed aggregate sidewalk leading to a welcoming front entrance Additional Benefits This home offers privacy with only one neighbor to the east, adding to its serene location. The bi-level design provides an open, airy feel on both levels, perfect for families of all sizes. This well-cared-for property is move-in ready and waiting for its next owner. Don't miss your chance to live in one of Grande Prairie's most sought-after neighborhoods! Contact us today to book your private showing.