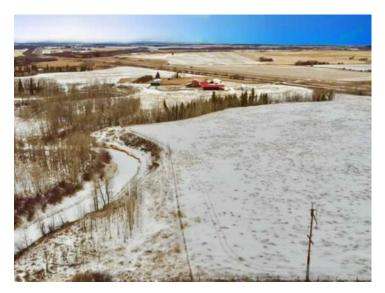

Discover the limitless potential of this untouched CR-5 zoned property, nestled just off Highway 43 and perfectly positioned between Beaverlodge and Hythe. Spanning pristine land with boundaries that follow the shoreline of the Beaverlodge River, this parcel offers a unique opportunity for those seeking a blend of nature, privacy, and possibility. Immerse yourself in the beauty of peaceful prairie sunsets, and enjoy frequent wildlife sightings, as this property has remained undisturbed for over a decade. Whether you envision building your dream home, establishing a business, or preserving its natural beauty, this land provides the canvas to bring your vision to life. Conveniently located just 5 minutes from Hythe, 8 minutes from Beaverlodge, and only 40 minutes to Grande Prairie, it offers both seclusion and accessibility. Properties like this, with their unique blend of history, natural beauty, and potential, rarely become available. Power and gas are at the property line, and drilling for water won't be a concern with a neighbouring over-producing well. Don't miss your chance to create something truly special—contact your trusted realtor today for more information!