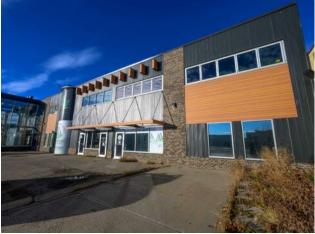

HIGH END UNIQUE 2ND FLOOR SPACE OFFERING 2194 SQ.FT. of useable space with an amazing vibe. The space currently offers an open area with large south facing windows that can we used as a shared workspace, meeting space, class/gathering area, studio space or could be divided into additional offices/rooms if needed. Also hosts 2 offices or treatment rooms, two large bathrooms and storage space. The appeal of this space will allow you to customize it to fit your needs but starting with a modern industrial loft style pallet that is difficult to find in the Grande Prairie lease market. The property offers great signage options, ample parking, direct exposure to 100 Ave. Grande Prairie which is a main thru-fare with huge daily traffic counts, it really is the perfect combination of all the little factors that can provide the intangibles to make your business operations successful. Landlord is always willing to consider lease holds to create a space that fits your needs perfectly. \$2,500.00(monthly base rent) + \$8.00(net rent): \$1,462.67/mth Total Monthly Payment: \$3,962.67 + GST Monthly. Call a Commercial Realtor and book your viewing today!!