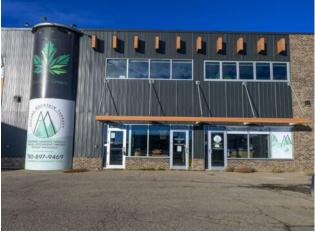

MAIN FLOOR OFFICE SPACE WITH GREAT EXPOSURE + PARKING AT A REASONABLE PRICE POINT? Well look no further this is it. 2041 SQ.FT. of main floor space which can be used in numerous different ways, currently hosting up to seven offices/rooms, large reception area, kitchen amenities, bathroom plus storage areas. The space offers modern finishes and high ceiling heights which will allow your operations to present well to clients & colleagues. The property is located with direct frontage to 100 Ave. Grande Prairie which is a main thru-fare and offers huge traffic counts which means great exposure opportunities. There are a lot of office spaces on the market which makes it important to find the right combination of size, cost, visibility, parking & functionality to fit your needs, this space is a great combination of all those things. Professional services such as lawyers, accountants, book keeping, medical, tech/studio, massage, personal services, dental, physio therapy and much more are all suitable uses for the space. \$2,500.00(monthly base rent) + \$8.00(net rent): \$1,360.67/mth Total Monthly Payment: \$3,860.67 + GST Monthly. Call a Commercial Realtor and book your viewing today!!