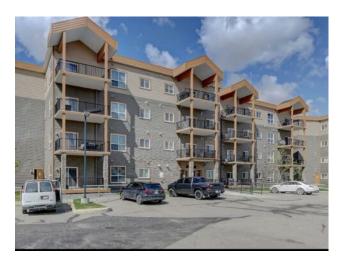

## 401, 9225 LAKELAND Drive Grande Prairie, Alberta

MLS # A2179448

\$184,900

Lakeland Division: Residential/Low Rise (2-4 stories) Type: Style: Low-Rise(1-4) Size: 805 sq.ft. Age: 2006 (19 yrs old) **Beds:** Baths: Garage: Stall Lot Size: Lot Feat:

Welcome to this inviting 4th-floor condo in the highly sought after neighbourhood - Lakeland. With 2 spacious bedrooms and 2 full bathrooms, this home offers a perfect blend of comfort and convenience in a quiet, family-friendly environment. Enjoy an open-concept layout featuring a bright living area and a private balcony, ideal for unwinding after a long day. Take advantage of the convenience of having a shopping plaza and a school just steps away, everything you need is right at your doorstep. Tenant occupied unit currently paying \$1575 a month (month to month)