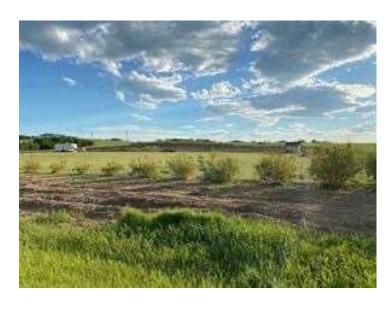

## 2 714058, Range Road 72 Rural Grande Prairie No. 1, County of, Alberta

MLS # A2177011

\$199,900

Division: NONE

Lot Size: 4.00 Acres

Lot Feat: 
By Town: Grande Prairie

LLD: 27-71-7-W6

Zoning: CR-2

Water: 
Sewer: 
Utilities: -

Looking for an AMAZING view? Look no further, this is the perfect opportunity to develop a 4 acre lot on Richmond Hill with a STUNNING VIEW OF BEAR LAKE AND OF GRANDE PRAIRIE. Partial landscaping is already complete such a substantial amount of small trees (including Golden Willow, Colorado Blue Spruce, Choke Cherry and Elm.) and grass. Utilities include power on site with gas and fibre optics brought to the property line. This land also features great walkout potential. Road to this beautiful piece of property is almost fully paved with only 1/4 km of gravel to location. Extra bonus is this amazing property is only 5 mins from city limits. VIEWS LIKE THIS ARE HARD TO FIND! Dont Miss Out!