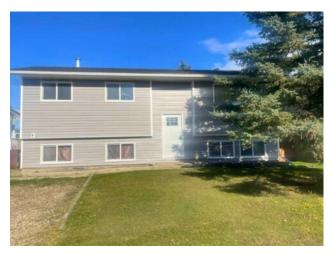

## 9618 77 Avenue Grande Prairie, Alberta

MLS # A2173825

\$337,900

| Division: | Patterson Place                                           |        |                   |  |  |
|-----------|-----------------------------------------------------------|--------|-------------------|--|--|
| Type:     | Residential/House                                         |        |                   |  |  |
| Style:    | Bi-Level                                                  |        |                   |  |  |
| Size:     | 952 sq.ft.                                                | Age:   | 1978 (46 yrs old) |  |  |
| Beds:     | 4                                                         | Baths: | 2                 |  |  |
| Garage:   | Driveway, Off Street                                      |        |                   |  |  |
| Lot Size: | 0.13 Acre                                                 |        |                   |  |  |
| Lot Feat: | Backs on to Park/Green Space, Landscaped, Rectangular Lot |        |                   |  |  |

Features: Recessed Lighting

Inclusions: N/A

Situated in Patterson Place, this home offers a fresh start after being refinished in 2022 due to fire damage. With minimal use since then, this well-maintained property has been occupied by a single owner. Main floor includes 3 bedrooms and 1 bath. The lower level offers a 1 bedroom basement suite that has never been used. The home features a private rear entry to the basement and brand-new appliances. Enjoy a spacious backyard, with the added benefit of backing onto the new St. Pat's schoolyard, offering a peaceful and open view. Call and book your showing today!