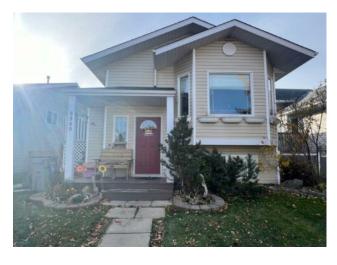

## 8909 61 Avenue Grande Prairie, Alberta

MLS # A2172796

\$329,900

| Division: | Countryside South      |        |                   |  |  |  |
|-----------|------------------------|--------|-------------------|--|--|--|
| Type:     | Residential/House      |        |                   |  |  |  |
| Style:    | Bi-Level               |        |                   |  |  |  |
| Size:     | 1,050 sq.ft.           | Age:   | 2001 (23 yrs old) |  |  |  |
| Beds:     | 5                      | Baths: | 2 full / 1 half   |  |  |  |
| Garage:   | Double Garage Detached |        |                   |  |  |  |
| Lot Size: | 0.09 Acre              |        |                   |  |  |  |
| Lot Feat: | Rectangular Lo         | t      |                   |  |  |  |

Features: Laminate Counters

Inclusions: na

na

This spacious 5-bedroom home offers comfort and convenience, featuring 2 full bathrooms and a half-bath ensuite. The property boasts a heated detached garage with additional lighting, perfect for year-round use. Located just a short distance from the lake, it's ideal for nature lovers and those seeking outdoor activities. Quick possession is available, making it an excellent opportunity for a smooth and speedy move-in. As soon as you walk upstairs you're greeted by a an open kitchen, dining and living room. The layout is perfect for families and first time home buyers. Downstairs boasts a large rec room with a wood burning fireplace! Did I mention main floor laundry a new roof? Come check it out today!