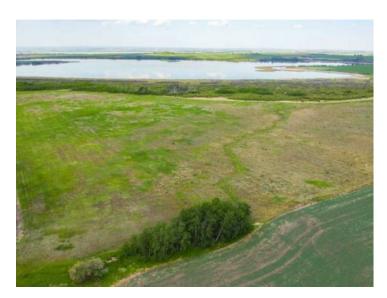

## \$299,900

Division:NONELot Size:119.30 AcresLot Feat:-By Town:Grande PrairieLLD:35-71-7-W6Zoning:AGWater:-Sewer:-Utilities:-

119.3 acres bordering Hermit Lake. Located 7 miles west and 1 mile north of Grande Prairie; just outside city limits and minutes to the airport, Costco & all city services. This land is an extremely private location on Range Road 72, which is a dead end road. This property would be perfect for someone who wants to develop residential lots, a hobby farm or for someone who wants an extremely private location, next to a lake to build on. With Hermit Lake on the north side of the property, you could be neighbours with many different bird species including the beautiful trumpeter swan, plus deer and moose. Here is your chance to own a great piece of real estate.