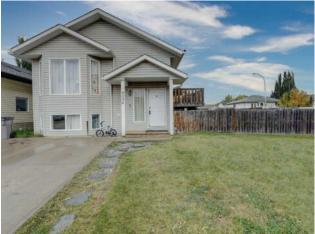

## 9234 94 Avenue Grande Prairie, Alberta

Forced Air

Asphalt Shingle

Aluminum Siding

Poured Concrete

See Remarks

Finished, Full

## \$284,900

| Division: | Smith             |        |                   |
|-----------|-------------------|--------|-------------------|
| Туре:     | Residential/House |        |                   |
| Style:    | Bi-Level          |        |                   |
| Size:     | 930 sq.ft.        | Age:   | 2005 (19 yrs old) |
| Beds:     | 4                 | Baths: | 2                 |
| Garage:   | Parking Pad       |        |                   |
| Lot Size: | 0.13 Acre         |        |                   |
| Lot Feat: | Back Yard         |        |                   |
|           | Water:            | -      |                   |
|           | Sewer:            | -      |                   |
|           | Condo Fee:        | ; -    |                   |
|           | LLD:              | -      |                   |
|           | Zoning:           | RG     |                   |
|           | Utilities:        | -      |                   |
|           |                   |        |                   |

Great starter home in Smith!1 Features a fully developed layout with two spacious bedrooms upstairs and one bathroom, complemented by a vaulted ceiling that adds a sense of openness. The lower level offers an additional two bedrooms and another bathroom and family room, Perfect for family or guests. Situated on a huge corner lot backing onto a park. The property is fully fenced, providing both privacy and ample outdoor space. Ideal for first-time buyers or some one looking for an investment property. Book your showing today!