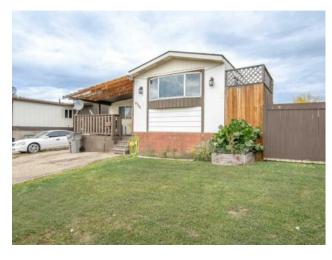

## 9738 119A Avenue Grande Prairie, Alberta

MLS # A2168444

\$150,000

| Division: | Crystal Ridge    |                |                   |  |
|-----------|------------------|----------------|-------------------|--|
| Type:     | Residential/Manu | ıfactured Hous | se                |  |
| Style:    | Modular Home     |                |                   |  |
| Size:     | 1,204 sq.ft.     | Age:           | 1979 (45 yrs old) |  |
| Beds:     | 3                | Baths:         | 1                 |  |
| Garage:   | Parking Pad      |                |                   |  |
| Lot Size: | 0.11 Acre        |                |                   |  |
| Lot Feat: | Back Yard        |                |                   |  |

Features: No Animal Home, No Smoking Home

Inclusions: Main furniture can be included for the right offer

Check out this AFFORDABLE and well price mobile on its own lot in Crystal Ridge! This 3 bed 1 bath home has been freshly painted, updates like some new vinyl flooring, Furnace, Shingles, all new pex water lines, most of the under belly tarp been replaced after the water lines were replaced, extra insulation in walls, insulated skirting. This is a perfect starter home or would even be a great rental investment with our hot rental market. Call a real estate professional today and get it before it's gone