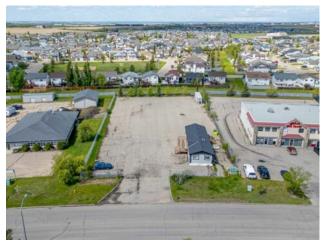

## **\$4,000 per month**

Royal Oaks

Industrial

Division:

Type:

| Bus. Type:  | -              |           |
|-------------|----------------|-----------|
| Sale/Lease: | For Lease      |           |
| Bldg. Name: | -              |           |
| Bus. Name:  | -              |           |
| Size:       | 1,400 sq.ft.   |           |
| Zoning:     | CA             |           |
|             | Addl. Cost:    | -         |
|             | Based on Year: | -         |
|             | Utilities:     | -         |
|             | Parking:       | -         |
|             | Lot Size:      | 1.00 Acre |
|             | Lot Feat:      | -         |
|             |                |           |

For SALE or LEASE! 1 acre PAVED lot with office trailer! In Royal Oaks area, zoned CA, and close to restaurants, hotels, dealerships, and other high traffic businesses. Previously set up as a used car lot and well suited for it. The lot is mostly fenced and the entrance is gated. Like new office trailer is a 2020 Triple M. There are 7 total offices, common/waiting area, kitchen, storage room and 2 piece bathroom. Rear entrance has a small patio, and the front entrance has an accessible ramp. Set up your business in this highly visible location! Cross listed for sale MLS#A2137870