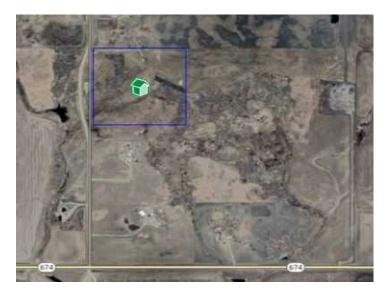

## 780-831-7725 jackadmin@gpremax.com

## 740039 Range Road 43 Rural Grande Prairie No. 1, County of, Alberta

## MLS # A2165623



## \$204,900

Division:NONELot Size:19.99 AcresLot Feat:-By Town:Teepee CreekLLD:3-74-4-W6Zoning:CR-5Water:-Sewer:-Utilities:-

This expansive 20-acre parcel presents a prime opportunity for commercial development or residential use, thanks to its CR5 zoning, which allows for a wide range of uses. Situated close to the Teepee Creek Highway, this property offers the flexibility to create a variety of commercial ventures. The diverse landscape features both open fields and rolling hills, providing ample room for development while maintaining natural beauty. With its commercial zoning and vast potential, this parcel is an exceptional investment for developers and entrepreneurs alike.