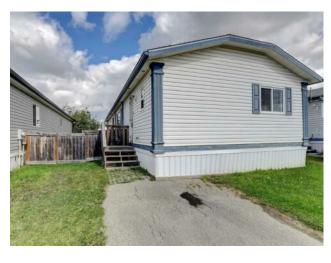

## 8818 89 Avenue **Grande Prairie, Alberta**

MLS # A2165615

\$239,900

| Division: | MH - Creekside                 |        |                   |  |
|-----------|--------------------------------|--------|-------------------|--|
| Type:     | Residential/Manufactured House |        |                   |  |
| Style:    | Bungalow                       |        |                   |  |
| Size:     | 1,520 sq.ft.                   | Age:   | 2008 (16 yrs old) |  |
| Beds:     | 3                              | Baths: | 2                 |  |
| Garage:   | Parking Pad                    |        |                   |  |
| Lot Size: | 0.10 Acre                      |        |                   |  |
| Lot Feat: | Rectangular Lot                |        |                   |  |
|           |                                |        |                   |  |

Kitchen Island

Inclusions: Shed

This charming 3-bedroom, 2-bathroom modular home is located in a well-maintained, desirable neighborhood of Creekside! The property boasts a spacious, open floor plan with plenty of natural light, modern finishes, and thoughtful upgrades throughout. Each bedroom offers ample space and storage. Master bedroom features a large closet with ensuite! The exterior has been meticulously cared for, and there is ample room to add a garage for additional convenience. Perfect for comfortable family living in a peaceful, friendly area.