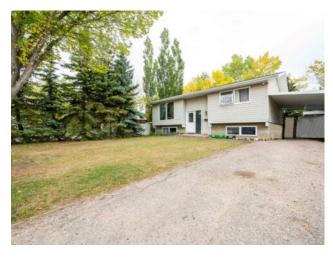

## 11329 101A Street Grande Prairie, Alberta

MLS # A2165592

\$260,000

| Division: | Avondale                                             |        |                   |  |  |  |
|-----------|------------------------------------------------------|--------|-------------------|--|--|--|
| Type:     | Residential/Ho                                       | use    |                   |  |  |  |
| Style:    | Bi-Level                                             |        |                   |  |  |  |
| Size:     | 854 sq.ft.                                           | Age:   | 1964 (61 yrs old) |  |  |  |
| Beds:     | 4                                                    | Baths: | 2                 |  |  |  |
| Garage:   | Carport, Concrete Driveway, Covered, Off Street      |        |                   |  |  |  |
| Lot Size: | 0.14 Acre                                            |        |                   |  |  |  |
| Lot Feat: | Back Yard, City Lot, Front Yard, Many Trees, Private |        |                   |  |  |  |

Features: Kitchen Island, Open Floorplan, Pantry

Inclusions: none

Check out this spacious 4 bedroom, 2 bathroom home in a mature neighborhood of Avondale. The property is tastefully brought up to date with modern colors and accents, plenty of natural light and an open kitchen concept. Recent updates include modern tiles and fixtures, newer roof, updated kitchen, laminate and tile flooring plus a fully finished basement. Huge backyard is an ultimate dream with plenty of mature trees which gives abundance of privacy. Gearing up towards cooler months, you will absolutely love the elegant stone gas fireplace located in the living room and a car port to keep your vehicles clear off the snow. This property is a perfect starter home, or investment opportunity, book your showing before it gets snatched away.