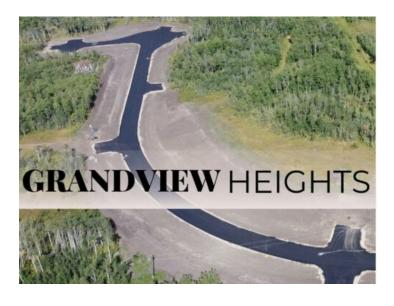

Water: 
Sewer: 
Utilities: -

Welcome to Grandview Heights! Located 12 minutes West of Grande Prairie, the Grandview Heights acreage subdivision offers fully paved internal roads leading to beautiful, treed lots ranging in size from 2.57 acres to 8.50 acres. Choose your lot, your house plan, and your builder! Lot 6 Block 3 is 8.50 acres, it features a mix of trees and offers some beautiful buildsites! Serviced with power/gas to the lot line. List price does not include applicable GST. For more information about Grandview Heights or to walk this lot contact your favorite Real Estate Professional today!