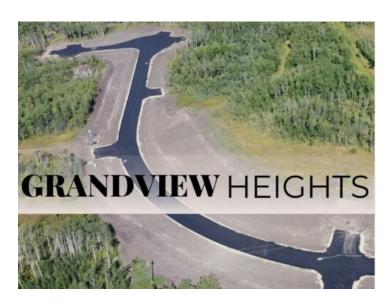

Water: 
Sewer: 
Utilities: -

Welcome to Grandview Heights! Located 12 minutes West of Grande Prairie, the Grandview Heights acreage subdivision offers fully paved internal roads leading to beautiful, treed lots ranging in size from 2.57 acres to 8.50 acres. Choose your lot, your house plan, and your builder! Lot 4 Block 2 is 3.31 acres, it features a mix of trees and offers some beautiful buildsites and is serviced with water and power/gas to the lot line! For more information about Grandview Heights or to walk this lot contact your favorite Real Estate Professional today!