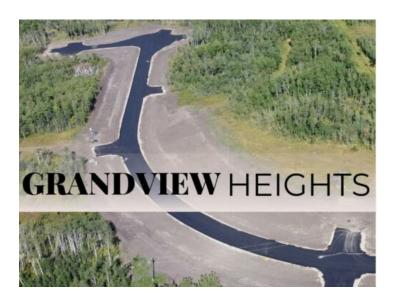

Water: 
Sewer: 
Utilities: -

Welcome to Grandview Heights! Located 12 minutes West of Grande Prairie, the Grandview Heights acreage subdivision offers fully paved internal roads leading to beautiful, treed lots ranging in size from 2.57 acres to 8.50 acres. Choose your lot, your house plan, and your builder! Lot 3 Block 2 is 3.20 acres, it features a mix of trees and offers some beautiful buildsites and is serviced with water and power/gas to the lot line. For more information about Grandview Heights or to walk this lot contact your favorite Real Estate Professional today!