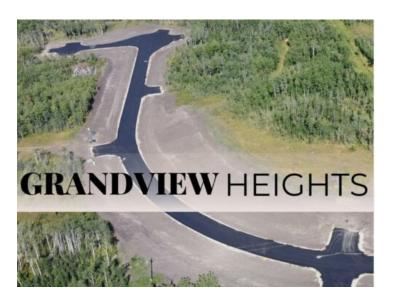

Water: 
Sewer: 
Utilities: -

Welcome to Grandview Heights! Located 12 minutes West of Grande Prairie the Grandview Heights acreage subdivision offers fully paved internal roads leading to beautiful, treed lots ranging in size from 2.57 acres to 8.50 acres. Choose your lot, your house plan, and your builder! Lot 3 Block 1 is 5.18 acres and is almost fully treed with a mix of deciduous trees. This lot would work great for a daylight or walkout basement. Serviced with water and power/gas to the lot line. List price does not include applicable GST. For more information about Grandview Heights or to walk this lot contact your favorite Real Estate Professional today!