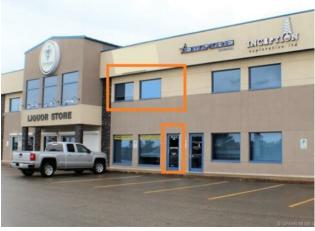

## MLS # A2164270

## \$2,200 per month

| Division:   | Richmond Industrial Park |
|-------------|--------------------------|
| Туре:       | Office                   |
| Bus. Type:  | Professional/Office      |
| Sale/Lease: | For Lease                |
| Bldg. Name: | -                        |
| Bus. Name:  | -                        |
| Size:       | 1,220 sq.ft.             |
| Zoning:     | IB                       |
|             | Addl. Cost: -            |
|             | Based on Year: -         |
|             | Utilities: -             |
|             | Parking:                 |
|             | Lot Size: -              |
|             | Lot Feat: -              |

Well-kept office space in the busy Richmond Centre just off Highway 40 on the edge of the Richmond Industrial Park, Shared with many local thriving businesses such as Vintage Wine & Spirits, A-1 Licence & Registry, Cedar Gems Tobacconist and many other well now establishments. This clean, air-conditioned office space has three good-sized offices, a large boardroom, a storage area, and a washroom. This is in a high-traffic location with excellent parking and incredible exposure. Total Rent is \$2200/month + GST and includes all utilities (The only additional fee is for monthly garbage removal and sidewalk snow removal).