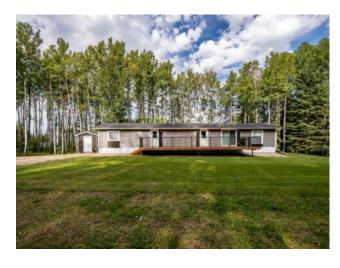

## 704015 Range Road 64 Rural Grande Prairie No. 1, County of, Alberta

MLS # A2164176

\$499,900

| Division: | Deer Ridge Estates             |        |                   |  |  |
|-----------|--------------------------------|--------|-------------------|--|--|
| Type:     | Residential/Manufactured House |        |                   |  |  |
| Style:    | Acreage with Residence, Mobile |        |                   |  |  |
| Size:     | 1,216 sq.ft.                   | Age:   | 1987 (37 yrs old) |  |  |
| Beds:     | 3                              | Baths: | 2                 |  |  |
| Garage:   | Driveway, None                 |        |                   |  |  |
| Lot Size: | 2.70 Acres                     |        |                   |  |  |
| Lot Feat: | Many Trees                     |        |                   |  |  |
|           |                                |        |                   |  |  |

Features: See Remarks

Inclusions: see remarks

This beautifully renovated 3-bedroom, 2-bathroom mobile home is nestled on 2.7 acres of serene, wooded land, offering the perfect combination of privacy and convenience. Located just minutes from town, you'll experience comfortable living in a tranquil, natural setting. Inside, this home impresses with a fresh, updated design, including open-concept living spaces, upgraded fixtures, and quality finishes throughout. Outside, the 2.7-acre lot is filled with mature trees, offering a gorgeous natural backdrop and abundant privacy for outdoor enjoyment. This property is perfect for those seeking a move-in ready home with plenty of room to breathe. This home truly shows like new! Don't miss the chance to own this beautifully updated home on a large, secluded lot. Schedule your tour today!