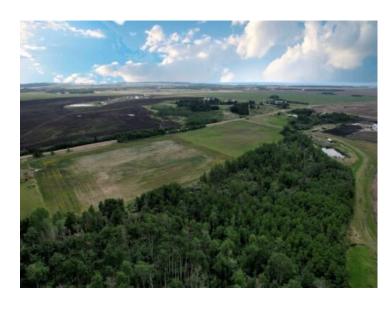

## 724032 Range Road 50 Rural Grande Prairie No. 1, County of, Alberta

\$168,000

Division: NONE

Lot Size: 10.01 Acres

Lot Feat: 
By Town: Grande Prairie

LLD: 25-72-5-W6

Zoning: CR-5

Water: 
Sewer: 
Utilities: -

Are you ready to start dreaming? This gorgeous lot is located just 10 mins from town! You can build a custom home here or move on a mobile and have instant equity! A whopping 10.10 acres and zoned CR-5. What does this mean? The possibilities are endless.. Both major & minor agricultural pursuits, you can build a large shop, run a business, build a dugout, 6 horses or 12 ostriches (not kidding).. there is so much more you can do with CR5, ask your favorite agent! With over 600 trees planted you are protected from the western winds. The heavy lifting is done with a large approach, natural gas and a power pole ready for it's new owners.