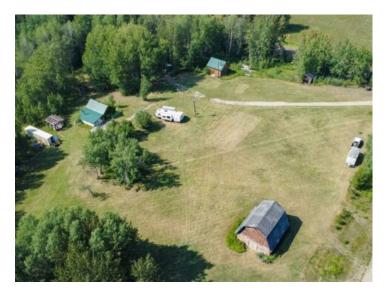

HUGE PRICE REDUCTION! Premier 10 acre recreational property located 13km southwest of Elmworth. Situated on the Monkman pass road - which goes to Tumbler Ridge. This property has it all. Surrounded by trees, newer cabin with loft, complete with electricity & wood stove. Huge old barn with loft. Historic pig barn. Older home - no value attributed to it. Newer cook shack/shelter/band stand. Firepit area. New outdoor shower shack. Gun range berm. Playhouse. Stream runs through the property with zipline across. Hiking/skiing/quad trails cut through the trees. Wild raspberries, saskatoons and flowers grace the property. Large grass area ideally for all your family and friends to park their RV's and also play games. Property has a drilled well, power, septic tank, gated entrance, and graveled lane.