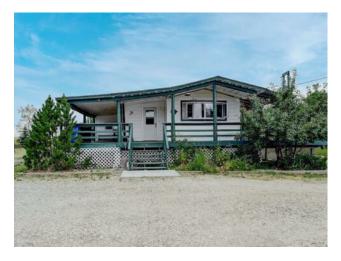

## 724006 Range Road 45 Rural Grande Prairie No. 1, County of, Alberta

## MLS # A2151831

## \$422,000

| Division: | NONE                                                |        |                   |  |  |
|-----------|-----------------------------------------------------|--------|-------------------|--|--|
| Туре:     | Residential/Manufactured House                      |        |                   |  |  |
| Style:    | Acreage with Residence, Mobile                      |        |                   |  |  |
| Size:     | 1,680 sq.ft.                                        | Age:   | 1978 (46 yrs old) |  |  |
| Beds:     | 4                                                   | Baths: | 2                 |  |  |
| Garage:   | Carport, Double Garage Detached                     |        |                   |  |  |
| ot Size:  | 8.54 Acres                                          |        |                   |  |  |
| ot Feat:  | Corner Lot, Fruit Trees/Shrub(s), Square Shaped Lot |        |                   |  |  |

**Inclusions:** Book shelves in family room, shelving in front porch

Looking for a move-in ready starter acreage near Grande Prairie? Look no further! This cute home sits on 8.54 acres and features a beautifully renovated kitchen, has four bedrooms and two full baths. The entryway is large and well organized to handle all the needs of a busy country life with enough built in storage and shelving for your family's gear. The kitchen is bright and well-appointed with a large center island and sleek white cabinets. There's plenty of counter space and its open to the dining room that can easily accommodate large family dinners! The family room is also a great gathering space and you'll be kept toasty warm with the efficient wood stove. All four bedrooms are a nice size and two full baths complete the home. Additional upgrades include new windows, flooring (no carpet!) and shingles (2017). Outside there's a covered deck on three sides to enjoy your new property and check out how the various fruit trees are doing. A double garage was added in 2020 with a concrete floor, its own electrical panel with 220 wiring and is plumbed for in-floor heating. A lean-to on either side adds shelter for more vehicles or toys. A small dugout provides water for the greenhouse as well as irrigation to flower beds and if you want chickens there's a coop ready to fill! This is a wonderful property that is only 15 minutes from Grande Prairie. Call your Agent and book your viewing soon!