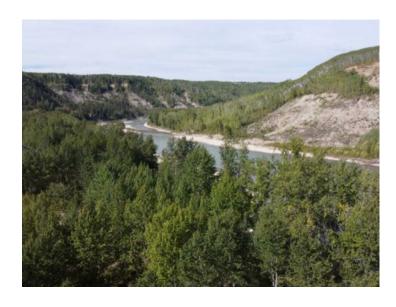

Zoning: IR

Water: -

Electricity at Lot Line, Satellite Internet, Underground Utilities

Welcome to a true paradise on the Wapiti River Banks, where Lot #14 awaits you. This picturesque and heavily treed recreational lot sprawling over 1.5 acres boasts stunning elevated views overlooking the lush Wapiti River valley. The native trees and shrubs provide a natural canopy, creating a serene and tranquil ambience. This is a one-of-a-kind opportunity to own land in the best and only available subdivision on the Wapiti River. This vibrant community offers an array of outdoor activities that include river boating, fishing, kayaking, hiking, or just relaxing around the campfire with family and friends. The location is ideal, only one hour away from Grande Prairie and 25 minutes from Beaverlodge. With power to the property line in place, you can have all the conveniences of a modern, rural setting. Lot #14 is ready to be developed into a fabulous campsite, a dream cabin, or an idyllic year-round escape with all-weather access. Whether you prefer to enjoy the beach or launch your boat, the possibilities are endless. Several other lots are also available, and a scenic drive to this sublime location will allow you to handpick your ideal properties that will remain in your family for generations to come. Don't miss out on this rare opportunity. Contact us today and let us show you why Lot #14 on the Wapiti River Banks is a true paradise.