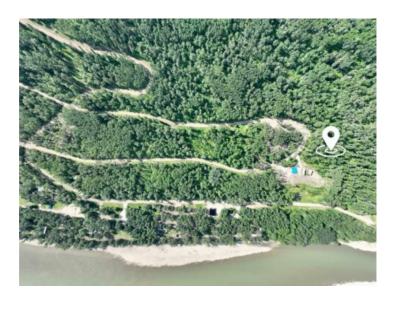

## #15 Wapiti River Rural Grande Prairie No. 1, County of, Alberta

MLS # A2151744

\$162,500

Division: NONE

Lot Size: 1.27 Acres

Lot Feat: Many Trees, Treed, Views

By Town: Elmworth

LLD: 21-69-10-W6

Zoning: IR

Water: 
Sewer: 
Utilities: Electricity at Lot Line, Satellite Internet, Underground Utilities

Welcome to a true paradise on the Wapiti River Banks, where Lot #15 awaits you. This picturesque and heavily treed recreational lot sprawling over 1.27 acres boasts stunning elevated views overlooking the lush Wapiti River valley. The native trees and shrubs provide a natural canopy, creating a serene and tranquil ambience. This is a one-of-a-kind opportunity to own land in the best and only available subdivision on the Wapiti River. This vibrant community offers an array of outdoor activities that include river boating, fishing, kayaking, hiking, or just relaxing around the campfire with family and friends. The location is ideal, only one hour away from Grande Prairie and 25 minutes from Beaverlodge. With power to the property line in place, you can have all the conveniences of a modern, rural setting. Lot #15 is ready to be developed into a fabulous campsite, a dream cabin, or an idyllic year-round escape with all-weather access. Whether you prefer to enjoy the beach or launch your boat, the possibilities are endless. Several other lots are also available, and a scenic drive to this sublime location will allow you to handpick your ideal properties that will remain in your family for generations to come.