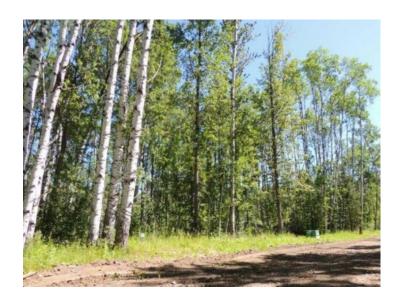

## Lot #20 Wapiti River SW-21-69-10-W6 Rural Grande Prairie No. 1, County of, Alberta

MLS # A2151743

\$162,500

Division: NONE

Lot Size: 0.99 Acre

Lot Feat: 
By Town: Elmworth

LLD: 21-69-10-W6

Zoning: IR

Water: 
Sewer: 
Utilities: Electricity at Lot Line

If you are looking for a tranquil spot to build the ultimate campsite or dream cabin; a place to get away from the hustle and bustle, this is the development for you. Beautiful recreational lots on the Wapiti River, an ideal property for any River boater with access to neighboring boat launch. The only development of it's kind in the Peace Country; with private titled lots, architectural guidelines and covenants. Location is stunning with mature trees, power at property lines, and well built all weather roads. There is common access to the sand and rock beach. Less than one hour from Grande Prairie and only 5.5 km off pavement!