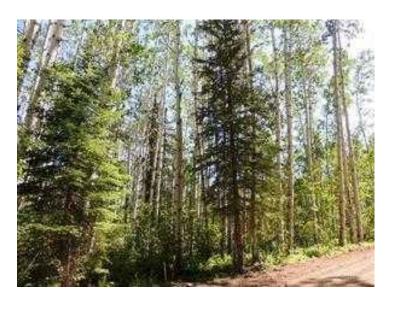

## Lot #10 Wapiti River SW-21-69-10-W6 Rural Grande Prairie No. 1, County of, Alberta

\$162,500

Division: NONE

Lot Size: 0.99 Acre

Lot Feat: 
By Town: Elmworth

LLD: 21-69-10-W6

Zoning: IR

Water: 
Sewer: 
Utilities: Electricity at Lot Line

If you are looking for a tranquil spot to build the ultimate campsite or dream cabin; a place to get away from the hustle and bustle, this is the development for you. Beautiful recreational lots on the Wapiti River, an ideal property for any River boater with access to neighboring boat launch. The only development of it's kind in the Peace Country; with private titled lots, architectural guidelines and covenants. Location is stunning with mature trees, power at property lines, and well built all weather roads. There is common access to the sand and rock beach. Less than one hour from Grande Prairie and only 5.5 km off pavement!