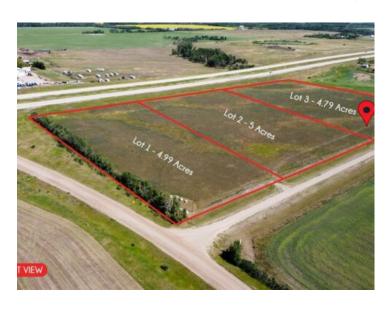

## Highway 43, Range Road 91 Rural Grande Prairie No. 1, County of, Alberta

MLS # A2150250

\$125,000

| Division:  | NONE                                                                |
|------------|---------------------------------------------------------------------|
| Lot Size:  | 4.79 Acres                                                          |
| Lot Feat:  | Cleared                                                             |
| By Town:   | Wembley                                                             |
| LLD:       | 24-71-9-W6                                                          |
| Zoning:    | CR-2                                                                |
| Water:     | None                                                                |
| Sewer:     | None                                                                |
| Utilities: | Electricity at Lot Line, Natural Gas at Lot Line, Phone At Lot Line |

This 4.79-acre, CR-2 zoned lot, is the perfect canvas for your future residence! 20 minutes west of Grande Prairie just off Highway 43, this property offers a serene escape from the city's hustle and bustle, with paved roads nearly reaching the doorstep and only a short drive to all amenities. You'll be captivated by the breathtaking panoramic views of the countryside, foothills, and even mountain peaks to the southwest on a clear day! Lots 1 (MLS A2150240) and 2 (MLS A2150242) are also available! Choose one, or take all three for extra space, and start building your dream home today!