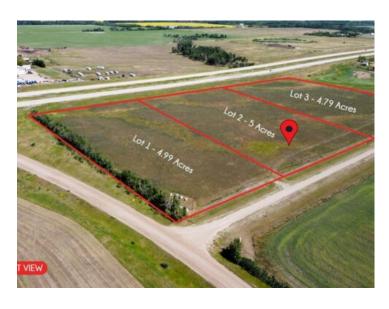

## Highway 43, Range Road 91 Rural Grande Prairie No. 1, County of, Alberta

MLS # A2150242

\$125,000

Division: NONE

Lot Size: 5.00 Acres

Lot Feat: Cleared, Rectangular Lot

By Town: Wembley

LLD: 24-71-9-W6

Zoning: CR-2

Water: None

Sewer: None

Utilities: Electricity at Lot Line, Natural Gas at Lot Line, Phone At Lot Line

This 5-acre, CR-2 zoned lot, is the perfect canvas for your future residence! 20 minutes west of Grande Prairie just off Highway 43, this property offers a serene escape from the city's hustle and bustle, with paved roads nearly reaching the doorstep and only a short drive to all amenities. You'll be captivated by the breathtaking panoramic views of the countryside, foothills, and even mountain peaks to the southwest on a clear day! Lots 1 (MLS A2150240 and 3 (MLS A2150250) are also available! Choose one, or take all three for extra space, and start building your dream home today!