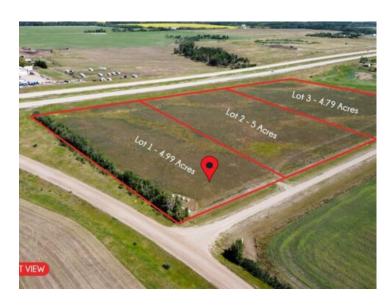

## Highway 43, Range Road 91 Rural Grande Prairie No. 1, County of, Alberta

MLS # A2150240

\$125,000

Division: NONE

Lot Size: 4.99 Acres

Lot Feat: 
By Town: Grande Prairie

LLD: 24-71-9-W6

Zoning: CR-2

Water: None

Sewer: None

Utilities: Electricity at Lot Line, Natural Gas at Lot Line, Phone At Lot Line

This 4.99-acre, CR-2 zoned lot, is the perfect canvas for your future residence! 20 minutes west of Grande Prairie just off Highway 43, this property offers a serene escape from the city's hustle and bustle, with paved roads nearly reaching the doorstep and only a short drive to all amenities. You'll be captivated by the breathtaking panoramic views of the countryside, foothills, and even mountain peaks to the southwest on a clear day! Lots 2 (MLS A2150242) and 3 (MLS A2150250) are also available! Choose one, or take all three for extra space, and start building your dream home today!