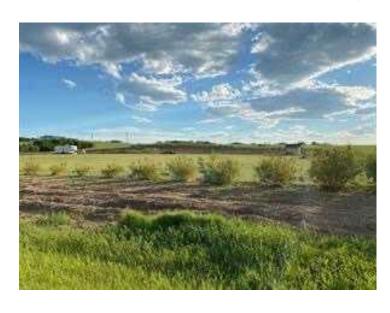

## 2 714058, Range Road 72 Rural Grande Prairie No. 1, County of, Alberta

MLS # A2147277

\$199,900

Division: NONE

Lot Size: 4.00 Acres

Lot Feat: 
By Town: Grande Prairie

LLD: 27-71-7-W6

Zoning: CR-2

Water: 
Sewer: 
Utilities: -

Looking for an AMAZING view? Look no further, this is the perfect opportunity to develop a 4 acre lot on Richmond Hill with a STUNNING VIEW OF BEAR LAKE AND OF GRANDE PRAIRIE. Partial landscaping is already complete such a substantial amount of small trees (including Golden Willow, Colorado Blue Spruce, Choke Cherry and Elm.) and grass. Utilities include power on site with gas and fibre optics brought to the property line. This land also features great walkout potential. Road to this beautiful piece of property is almost fully paved with only 1/4 km of gravel to location. Extra bonus is this amazing property is only 5 mins from city limits. VIEWS LIKE THIS ARE HARD TO FIND! Dont Miss Out!