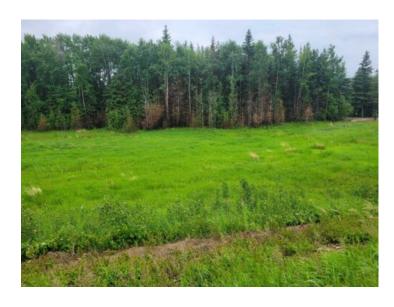

## SW-35-70-7-W6 Rural Grande Prairie No. 1, County of, Alberta

MLS # A2144378

\$129,900

Division: NONE

Lot Size: 6.64 Acres

Lot Feat: 
By Town: Grande Prairie

LLD: 35-70-7-W6

Zoning: AG

Water: 
Sewer: 
Utilities: -

Discover the perfect blend of country tranquility and modern convenience with this exceptional 6.64-acre property, zoned AG, located just 15 minutes southwest of Grande Prairie. This versatile land offers the ideal setting to build your dream home or easily move a modular home onto the site, allowing you to start your new lifestyle without delay. Key Features: Spacious 6.64 Acres: Plenty of room to create your ideal home, garden, or hobby farm. Enjoy the freedom and privacy that comes with expansive land ownership. Convenient Location: Just a short drive to Grande Prairie, offering the perfect balance between rural peace and urban amenities. Accessibility: All pavement leading to the property ensures easy access year-round. Proximity to Nature: Close to the river, providing beautiful natural scenery and opportunities for outdoor activities. Family-Friendly: Located on school bus routes, making school commutes easy for the kids. Community Feel: Enjoy a slower-paced country lifestyle with the support and camaraderie of a close-knit community nearby. Amenities Close By: Benefit from being near essential services and conveniences without sacrificing the tranquility of rural living. Embrace the opportunity to live in a serene environment with all the benefits of nearby city conveniences. Whether you're looking to build your custom home or place a modular, this property offers the perfect canvas for your dream country lifestyle. Don't miss out on this rare opportunity! Contact us today for more information and to drive by for a viewing. Your peaceful and tranquil country life awaits!